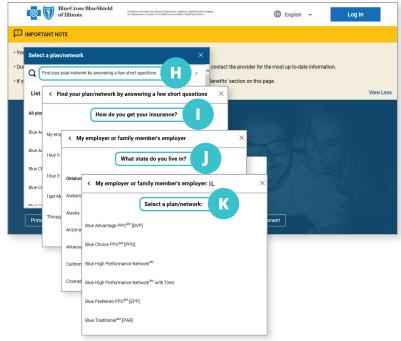

#### **Narrow Search**

H. Select Find your plan/network by answering a few short questions

#### **Answer the Following Questions**

- I. How do you get your insurance?
- J. What state do you live in?

#### Select a Plan

K. Select a plan/network