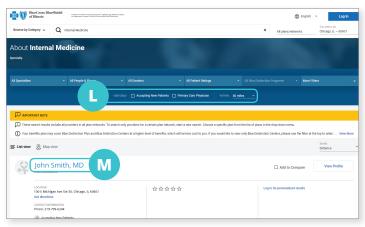

#### **More Focused Results**

Searching all plans/networks will sort by distance. Select a particular plan/network to sort by best match.

- L. Select Accepting New Patients or adjust distance from selected location
- M. Select the provider you wish to view