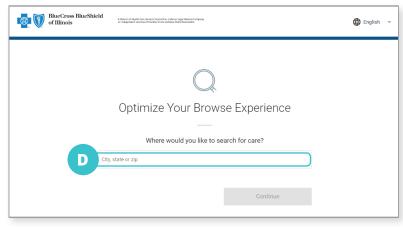

## Enter the Location Where You Want to Search for a Provider

- D. Enter any of the following under Optimize Your Browse Experience:
  - City
  - State
  - ZIP Code