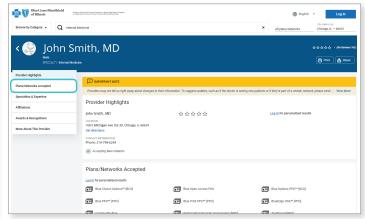

#### **More Focused Results**

Searching all plans/networks will sort by distance. Select a particular plan/network to sort by best match.

- L. Select Accepting New Patients or adjust distance from selected location
- M. Select the provider you wish to view

# View Selected Provider/Facility and Networks Accepted