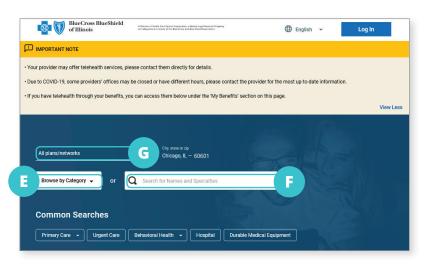

#### Where to Start

- A. Go to bcbsil.com
- **B.** Select Find a Doctor or Hospital

**C.** Select **Search as Guest** to find providers when shopping for a health plan

## Enter the Location Where You Want to Search for a Provider

- D. Enter any of the following under Optimize Your Browse Experience:
  - City
  - State
  - ZIP Code

#### **Complete at Least One of the Following**

- E. Select Category
- F. Enter Provider's Name or Specialty

### If You Know Your Plan/Network, Then Narrow Search to Show Only In-Network Providers

G. Select plan/network (skip to Step L)

#### If You Do Not Know Your Plan/Network

#### **Narrow Search**

H. Select Find your plan/network by answering a few short questions