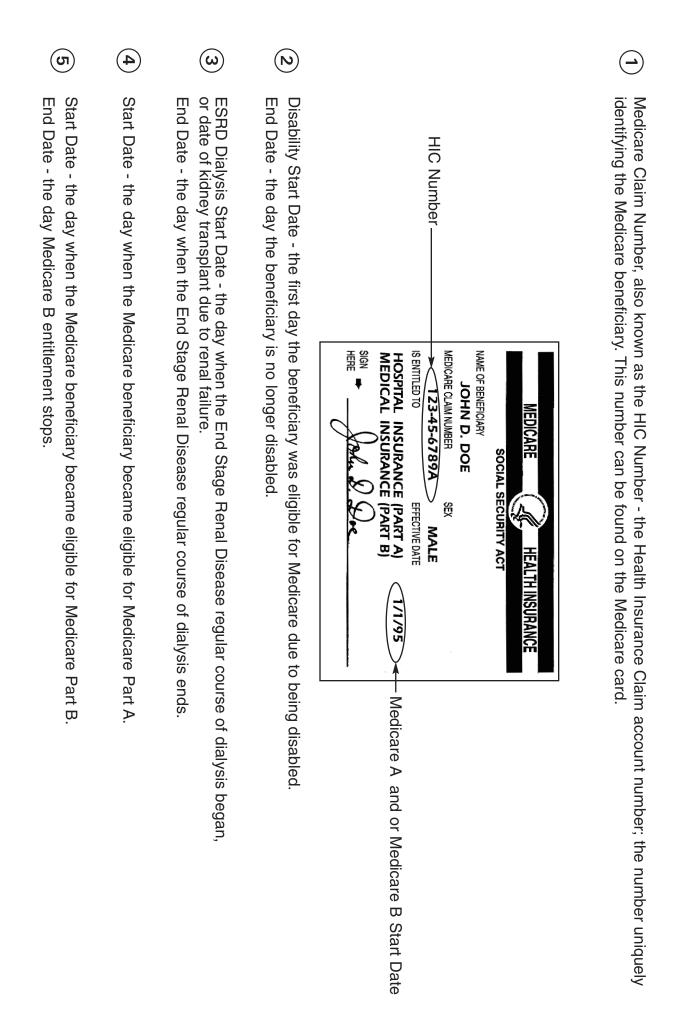

## **Medicare Secondary Payer (MSP) Information**

Important Information to assist your employer in complying with certain federal laws applicable to your coverage.

Have you or a member of your family been covered under your employer's Blue Cross health care plan and also covered by Medicare within the last three years? Yes - Fill out sections A, B and C below. No - Fill out sections A and C only.

| A. Group Name: G                                                                                                                                                                                                      |           |            |                  |                           | àroup Number:                                 |                 |                                | Section Number:    |                                |                 |                 |                                |  |
|-----------------------------------------------------------------------------------------------------------------------------------------------------------------------------------------------------------------------|-----------|------------|------------------|---------------------------|-----------------------------------------------|-----------------|--------------------------------|--------------------|--------------------------------|-----------------|-----------------|--------------------------------|--|
| Enrollee Name:                                                                                                                                                                                                        |           |            |                  |                           | Social Security Number:                       |                 |                                |                    |                                |                 |                 |                                |  |
| ►► IMPORTANT (Check One): Enrollee Status: □ Actively at Work □ Retired as of                                                                                                                                         |           |            |                  |                           |                                               |                 |                                |                    | (date) 🛛 Cobra 🔫               |                 |                 |                                |  |
| <ul> <li>Enter information here for those with current or prior Medicare coverage.</li> <li>Be sure to include all applicable dates. Use the form MM/YY. See Back for further instructions on columns 1-5.</li> </ul> |           |            |                  |                           | T<br>From Your Medicare<br>ID Card - See Back | 2<br>Disability |                                | 3<br>ESRD Dialysis |                                | (4)<br>Medicare | 5<br>Medicare B |                                |  |
| Relationship                                                                                                                                                                                                          | Last Name | First Name | Date of<br>Birth | Social Security<br>Number | Medicare Claim<br>Number (HIC)                | Start<br>Date   | End<br>Date<br>(If applicable) | Start<br>Date      | End<br>Date<br>(If applicable) | Start<br>Date   | Start<br>Date   | End<br>Date<br>(If applicable) |  |
| Enrollee                                                                                                                                                                                                              |           |            |                  |                           |                                               |                 |                                |                    |                                |                 |                 |                                |  |
| Spouse                                                                                                                                                                                                                |           |            |                  |                           |                                               |                 |                                |                    |                                |                 |                 |                                |  |
| ☐ Son<br>☐ Daughter                                                                                                                                                                                                   |           |            |                  |                           |                                               |                 |                                |                    |                                |                 |                 |                                |  |
| ☐ Son<br>☐ Daughter                                                                                                                                                                                                   |           |            |                  |                           |                                               |                 |                                |                    |                                |                 |                 |                                |  |
| ☐ Son<br>☐ Daughter                                                                                                                                                                                                   |           |            |                  |                           |                                               |                 |                                |                    |                                |                 |                 |                                |  |
| □ Son<br>□ Daughter                                                                                                                                                                                                   |           |            |                  |                           |                                               |                 |                                |                    |                                |                 |                 |                                |  |
| C. I certify that the information provided above is true. If there is a change to this status, I understand that it is my responsibility to advise my employer promptly of the change.                                |           |            |                  |                           |                                               |                 |                                |                    |                                |                 |                 |                                |  |

Print Name:

Signature of Enrollee:

Date Signed:

If you have any questions call your Employee Benefits Administrator or your Blue Cross and Blue Shield of Illinois Full Service Unit.