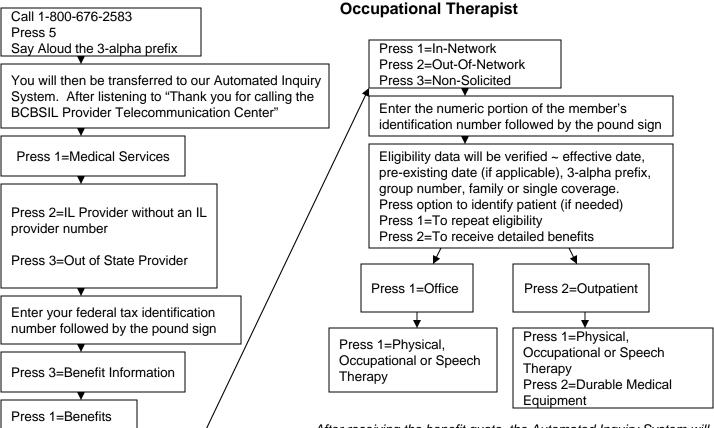

## **Occupational Therapist**

www.bcbsil.com/provider

Call 1-800-676-2583 Press 5 Say Aloud the 3-alpha prefix You will then be transferred to our Automated Inquiry System. After listening to "Thank you for calling the **BCBSIL** Provider Telecommunication Center" Press 1=Medical Services Press 2=IL Provider without an IL provider number Press 3=Out of State Provider Enter your federal tax identification number followed by the pound sign Press 3=Benefit Information Press 1=Benefits Press 1=Professional Provider Press 1=In-Network Press 2=Out-Of-Network Press 3=Non-Solicited Press 6, 6, 6, 5=Occupational Therapist Press 1=Occupational Therapist

If you would like to save this profile to help expedite future calls. Press 1=Yes Enter the numeric portion of the member's identification number followed by the pound sign Eligibility data will be verified ~ effective date, pre-existing date (if applicable), 3-alpha prefix, group number, family or single coverage. Press option to identify patient (if needed) Press 1=To repeat eligibility Press 2=To receive detailed benefits Press 1=Office Press 2=Outpatient Press 1=Physical. Press 1=Physical, Occupational or Speech Occupational or Speech Therapy Therapy Press 2=Durable Medical Equipment