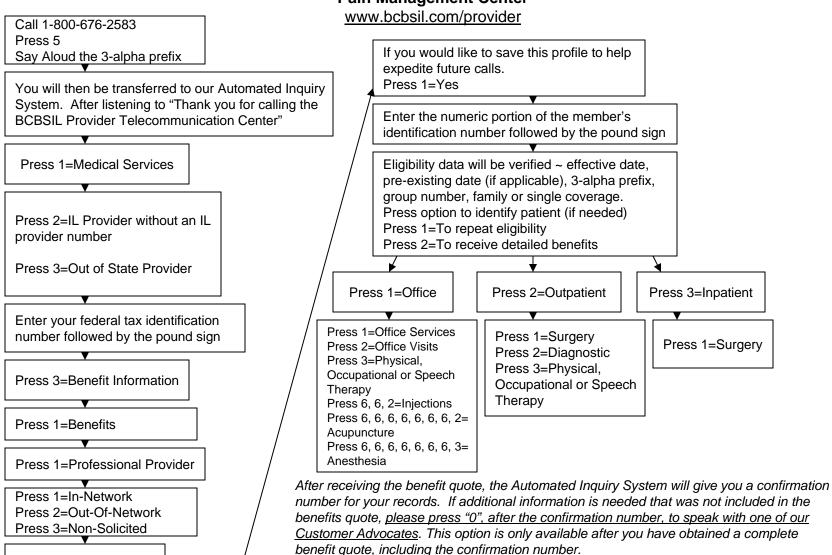

## Blue Cross Blue Shield of IL ~ Automated Inquiry System Phone Guide ~ Out of State Providers and IL Providers without an IL Provider Number

## **Pain Management Center**

Press 2=Clinic

Group

Press 6, 6, 6, 1=Mixed Specialty

\*\*\*Please visit our website for additional information at www.bcbsil.com/provider.

1

Press 1=If this is correct

After receiving the benefit quote, the Automated Inquiry System will give you a confirmation number for your records. If additional information is needed that was not included in the benefits quote, please press "0", after the confirmation number, to speak with one of our Customer Advocates. This option is only available after you have obtained a complete benefit quote, including the confirmation number.

<sup>\*\*\*</sup>Please visit our website for additional information at www.bcbsil.com/provider.