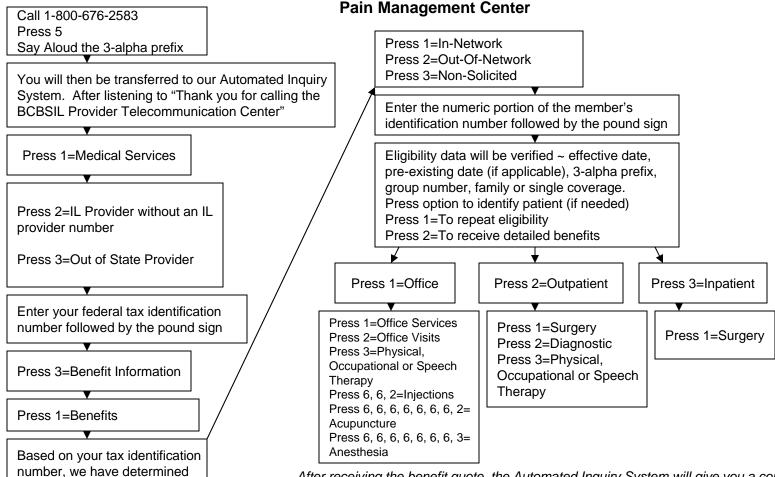

## \*\*Use This Flow Chart After Saving Your Provider Profile\*\*

Blue Cross Blue Shield of IL

Out of State Providers and IL Providers without an IL Provider Number

that you are a Clinic - Mixed

Specialty Group.

Press 1=If this is correct

After receiving the benefit quote, the Automated Inquiry System will give you a confirmation number for your records. If additional information is needed that was not included in the benefits quote, please press "0", after the confirmation number, to speak with one of our Customer Advocates. This option is only available after you have obtained a complete benefit quote, including the confirmation number.