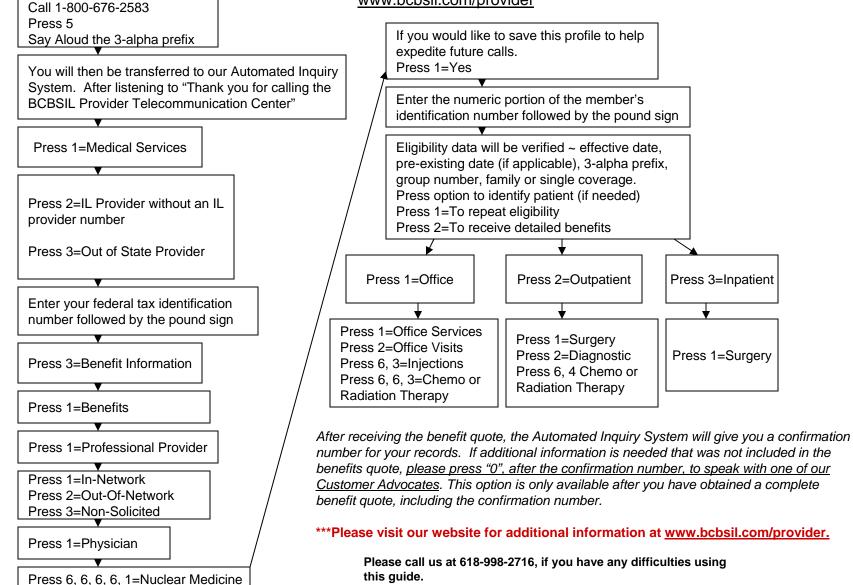

# Blue Cross Blue Shield of IL ~ Automated Inquiry System Phone Guide ~ Out of State Providers and IL Providers without an IL Provider Number

## Hematology – Oncology

### www.bcbsil.com/provider

And Medical Oncology

number for your records. If additional information is needed that was not included in the benefits quote, please press "0", after the confirmation number, to speak with one of our Customer Advocates. This option is only available after you have obtained a complete

#### \*\*\*Please visit our website for additional information at www.bcbsil.com/provider.

this guide.

Thank You – Provider Education Specialists

Rev. 1/07

Please call us at 618-998-2716, if you have any difficulties using this guide. Thank You – Provider Education Specialists