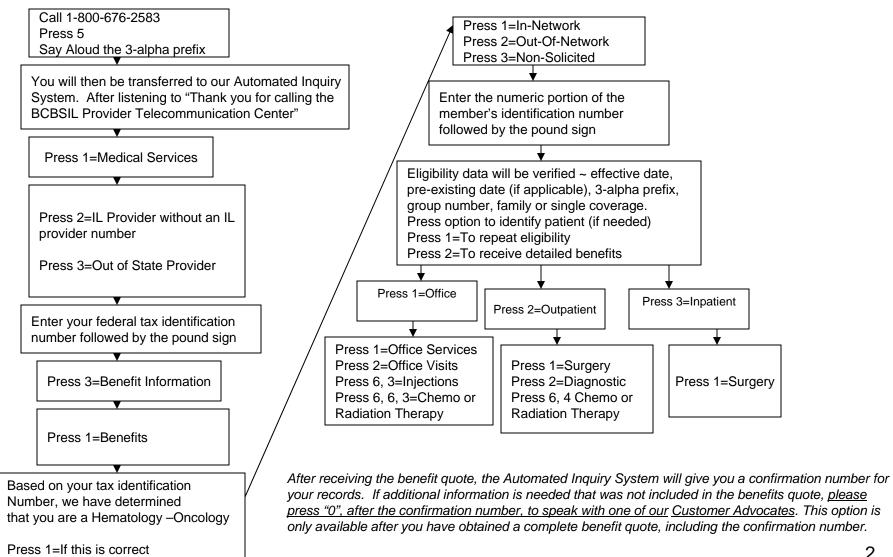

## \*Use this guide after you have saved your provider profile with the first guide

Blue Cross Blue Shield of IL Out of State Providers and/or IL Providers w/o an IL Provider Number Hematology - Oncology

### www.bcbsil.com/provider

And Medical Oncology

number for your records. If additional information is needed that was not included in the benefits quote, please press "0", after the confirmation number, to speak with one of our Customer Advocates. This option is only available after you have obtained a complete

#### \*\*\*Please visit our website for additional information at www.bcbsil.com/provider.

this guide.

Thank You – Provider Education Specialists

Rev. 1/07